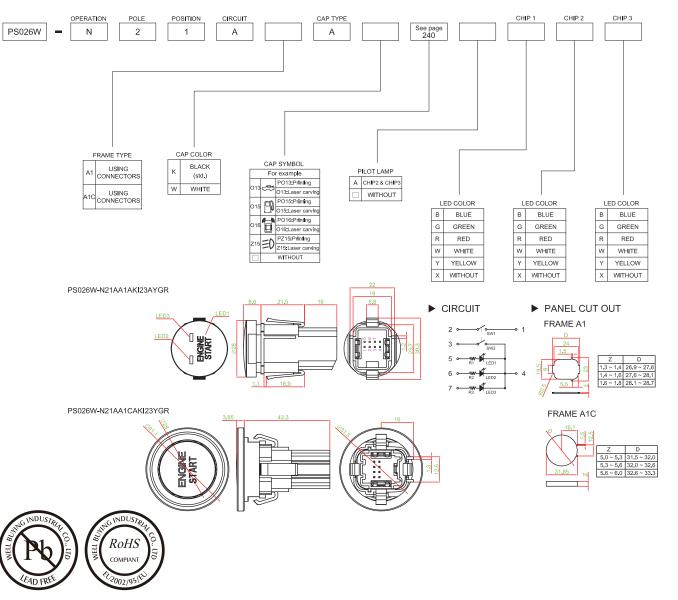

|
|                                                          |      | Blue<br>5mA       | Pure<br>Green | Red  | Yellow | Orange | Green | White |
| LUMINOUS INTENSITY@20mA<br>Iv                            | mcd  | 40                | 200           | 280  | 80     | 280    | 30    | 150   |
| Dominant Wavelength<br>λD                                | nm   | 470               | 525           | 630  | 590    | 630    | 568   | /     |
| FORWARD VOLTAGE@20mA<br>Vf                               | v    | 3.3               | 3.3           | 1.95 | 2      | 1.95   | 2.2   | 2.2   |

A single bin cannot be ordered, please contact us in advance if you need a particular bin sorting before placing your order to clarify the lead time, MOQ and pricing

## ► HOW TO ORDER

OPERATING TEMPERATURE RANGE



KNOB

CAP SYMBOL

TACT SWITCH